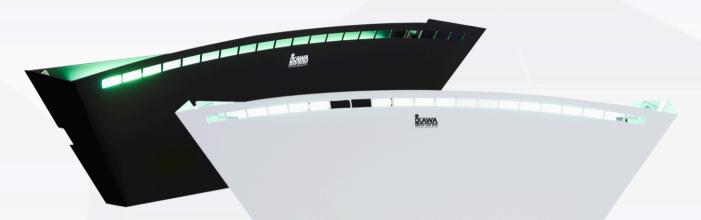

Best Selling items of IKAWA. This unit is modern, hygienic and matches easily with any interior designs. Ideal for large lobbies, bars and dining areas.

## IK-TAC700

## IK-TAC750

Designed for commercial, factory, and warehouse environment. This unit has shatterproof tubes as standard. Double the efficient.

Netting view with easy access to check on the flies captured condition.