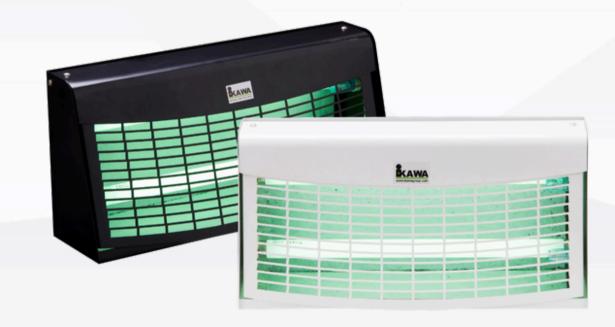

Best Selling items of IKAWA. This unit is modern, hygienic and matches easily with any interior designs. Ideal for large lobbies, bars and dining areas.

## IK-TAC700

## IK-TAC750

Designed for commercial, factory, and warehouse environment. This unit has shatterproof tubes as standard. Double the efficient.

Netting view with easy access to check on the flies captured condition.

## Specification:

• Dimension: 475mm x 150mm x 235mm

• Weight: 6.5kg

• Coverage: 100m2

• UV Tubes: 2 units x 15 w Synergetic UV Light Tube

• Glueboard Size: 445mm x 320mm